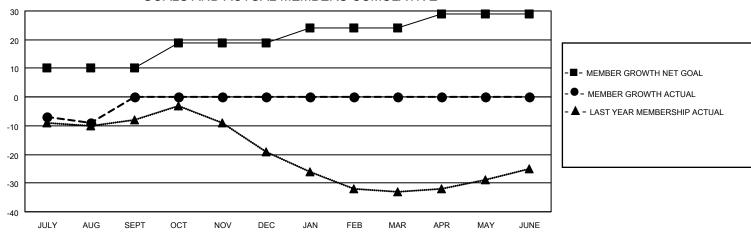

## Multiple District 40

JAN/FEB/MAR APR/MAY/JUNE

| Members                      |       |                      |                         |                                                |  |  |  |  |  |
|------------------------------|-------|----------------------|-------------------------|------------------------------------------------|--|--|--|--|--|
| RESULTS FOR 2021-2022        |       |                      |                         |                                                |  |  |  |  |  |
| QUARTER                      | MEMBE | R GROWTH NET<br>GOAL | MEMBER GROWTH<br>ACTUAL | H DROPPED MEMBERS ACTUAL (including transfers) |  |  |  |  |  |
| JULY/AUG/SEPT<br>OCT/NOV/DEC |       | 10                   | 7                       | 16                                             |  |  |  |  |  |
|                              |       | 9                    | 0                       | 0                                              |  |  |  |  |  |

0

5

| Clubs                 |               |           |               |  |  |  |  |  |
|-----------------------|---------------|-----------|---------------|--|--|--|--|--|
| RESULTS FOR 2021-2022 |               |           |               |  |  |  |  |  |
| QUARTER               | NEW CLUB GOAL | NEW CLUBS | DROPPED CLUBS |  |  |  |  |  |
| JULY/AUG/SEPT         | 1             | 0         | 0             |  |  |  |  |  |
| OCT/NOV/DEC           | 0             | 0         | 0             |  |  |  |  |  |
| JAN/FEB/MAR           | 2             | 0         | 0             |  |  |  |  |  |
| APR/MAY/JUNE          | 2             | 0         | 0             |  |  |  |  |  |

## GOALS AND ACTUAL MEMBERS CUMULATIVE

| DROPPED CLUBS: 0 |    | 6 CLUBS OF 50 ADDED 1 OR MORE<br>NEW MEMBERS | GENDER DISTRIBUTION               |              |
|------------------|----|----------------------------------------------|-----------------------------------|--------------|
|                  |    |                                              | MALE                              | 540 (59.54%) |
|                  |    |                                              | FEMALE                            | 367 (40.46%) |
| DROPPED MEMBERS  |    |                                              | NON BINARY                        | 0 (0.00%)    |
| DECEASED         | 1  |                                              | PREFER NOT TO ANSWER              | 0 (0.00%)    |
| CLUB CANCELLED   | 0  |                                              | TOTAL FAMILY UNIT MEMBERS         | 203          |
| OTHER            | 15 | CLICK HERE FOR CUMULATIVE                    | TOTAL PAIVILT UNIT WEWBERS        | 203          |
| TOTAL            | 16 | MEMBERSHIP DATA                              | FAMILY MEMBERS PAYING HAL<br>DUES | = 105        |